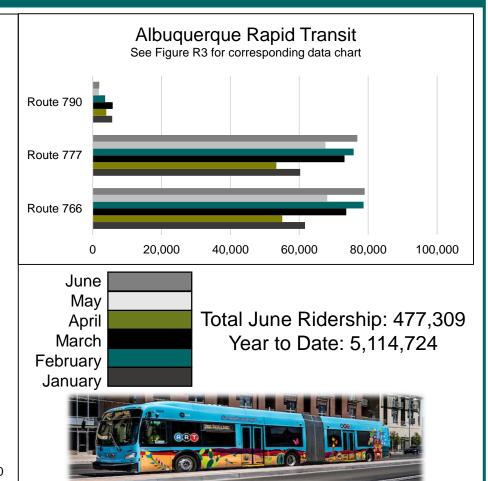

Figure R3

|       | ART Route | Ridership |           |
|-------|-----------|-----------|-----------|
| Month | Route 766 | Route 777 | Route 790 |
| JAN   | 61,641    | 60,250    | 5,690     |
| FEB   | 55,070    | 53,360    | 3,974     |
| MAR   | 73,648    | 73,105    | 5,845     |
| APR   | 78,647    | 75,783    | 3,640     |
| MAY   | 68,123    | 67,621    | 1,836     |
| JUN   | 78,991    | 76,834    | 1,920     |

| Total Fixed Route Ridership   Month FY19 FY20 FY21 FY22   JUL 781,280 755,491 370,222 393,282   AUG 880,079 805,880 333,389 395,706   SEP 795,408 770,017 349,035 389,426   OCT 837,665 815,378 378,371 438,310   NOV 758,173 694,714 295,324 418,177   DEC 670,554 746,344 276,468 387,785   JAN 716,045 729,005 275,283 422,724   FEB 698,976 764,293 275,242 401,963   MAR 757,396 630,292 356,489 469,247   APR 779,357 315,901 356,158 458,194 |           |           |           |           |  |  |  |  |  |  |
|-----------------------------------------------------------------------------------------------------------------------------------------------------------------------------------------------------------------------------------------------------------------------------------------------------------------------------------------------------------------------------------------------------------------------------------------------------|-----------|-----------|-----------|-----------|--|--|--|--|--|--|
| Month                                                                                                                                                                                                                                                                                                                                                                                                                                               | FY19      | FY20      | FY21      | FY22      |  |  |  |  |  |  |
| JUL                                                                                                                                                                                                                                                                                                                                                                                                                                                 | 781,280   | 755,491   | 370,222   | 393,282   |  |  |  |  |  |  |
| AUG                                                                                                                                                                                                                                                                                                                                                                                                                                                 | 880,079   | 805,880   | 333,389   | 395,706   |  |  |  |  |  |  |
| SEP                                                                                                                                                                                                                                                                                                                                                                                                                                                 | 795,408   | 770,017   | 349,035   | 389,426   |  |  |  |  |  |  |
| OCT                                                                                                                                                                                                                                                                                                                                                                                                                                                 | 837,665   | 815,378   | 378,371   | 438,310   |  |  |  |  |  |  |
| NOV                                                                                                                                                                                                                                                                                                                                                                                                                                                 | 758,173   | 694,714   | 295,324   | 418,177   |  |  |  |  |  |  |
| DEC                                                                                                                                                                                                                                                                                                                                                                                                                                                 | 670,554   | 746,344   | 276,468   | 387,785   |  |  |  |  |  |  |
| JAN                                                                                                                                                                                                                                                                                                                                                                                                                                                 | 716,045   | 729,005   | 275,283   | 422,724   |  |  |  |  |  |  |
| FEB                                                                                                                                                                                                                                                                                                                                                                                                                                                 | 698,976   | 764,293   | 275,242   | 401,963   |  |  |  |  |  |  |
| MAR                                                                                                                                                                                                                                                                                                                                                                                                                                                 | 757,396   | 630,292   | 356,489   | 469,247   |  |  |  |  |  |  |
| APR                                                                                                                                                                                                                                                                                                                                                                                                                                                 | 779,357   | 315,901   | 356,158   | 458,194   |  |  |  |  |  |  |
| MAY                                                                                                                                                                                                                                                                                                                                                                                                                                                 | 755,731   | 306,544   | 345,151   | 462,601   |  |  |  |  |  |  |
| JUN                                                                                                                                                                                                                                                                                                                                                                                                                                                 | 729,045   | 336,563   | 365,471   | 477,309   |  |  |  |  |  |  |
| Total                                                                                                                                                                                                                                                                                                                                                                                                                                               | 9,159,709 | 7,670,422 | 3,976,603 | 5,114,724 |  |  |  |  |  |  |