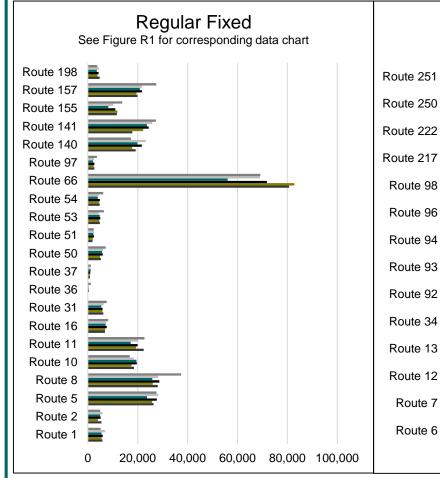

# **RIDERSHIP**

Figure R1

|     |            |         |            |            |             |             |             | R           | egular      | Fixed F     | Route R     | idershi     | р           |             |             |             |              |              |              |              |              |
|-----|------------|---------|------------|------------|-------------|-------------|-------------|-------------|-------------|-------------|-------------|-------------|-------------|-------------|-------------|-------------|--------------|--------------|--------------|--------------|--------------|
|     | Route<br>1 | Route 2 | Route<br>5 | Route<br>8 | Route<br>10 | Route<br>11 | Route<br>16 | Route<br>31 | Route<br>36 | Route<br>37 | Route<br>50 | Route<br>51 | Route<br>53 | Route<br>54 | Route<br>66 | Route<br>97 | Route<br>140 | Route<br>141 | Route<br>155 | Route<br>157 | Route<br>198 |
| JAN | 5,804      | 5,461   | 26,372     | 28,038     | 18,451      | 22,371      | 6,827       | 6,214       | 74          | 838         | 5,160       | 1,843       | 4,821       | 4,744       | 80,669      | 2,619       | 19,153       | 17,847       | 11,572       | 19,904       | 4,748        |
| FEB | 5,506      | 4,013   | 25,765     | 26,027     | 17,498      | 19,355      | 6,929       | 5,852       | 136         | 818         | 4,837       | 1,955       | 4,564       | 4,568       | 82,796      | 2,365       | 17,754       | 22,179       | 11,824       | 19,477       | 3,866        |
| MAR | 5,985      | 5,094   | 27,605     | 28,655     | 19,629      | 19,929      | 7,566       | 5,861       | 350         | 948         | 5,942       | 2,474       | 4,992       | 4,774       | 71,787      | 2,598       | 21,587       | 24,355       | 11,005       | 21,689       | 4,310        |
| APR | 5,426      | 4,912   | 23,717     | 25,813     | 19,520      | 17,178      | 7,123       | 5,355       | 337         | 1142        | 5,717       | 2,255       | 4,733       | 3,941       | 56,031      | 2,027       | 19,868       | 23,678       | 8,178        | 20,859       | 3,564        |
| MAY | 6,885      | 5,854   | 28,265     | 28,226     | 18,473      | 20,136      | 7,401       | 6,357       | 447         | 1,041       | 6,098       | 2,390       | 4,363       | 4,291       | 69,022      | 2,463       | 23,203       | 25,861       | 10,196       | 21,798       | 4,482        |
| JUN | 5,102      | 4,923   | 27,478     | 37,419     | 16,764      | 22,685      | 8,162       | 7,579       | 1,139       | 1,185       | 7,157       | 2,385       | 6,378       | 6,161       | 69,150      | 3,652       | 17,293       | 27,234       | 13,780       | 27,460       | 3,794        |