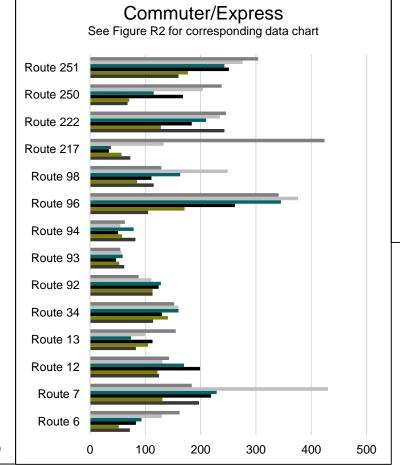

Figure R2

|     |         |         |       |       | Comr  | nuter/Ex | press Ro | oute Ride | ership |       |       |       |       |       |
|-----|---------|---------|-------|-------|-------|----------|----------|-----------|--------|-------|-------|-------|-------|-------|
|     |         |         | Route | Route | Route | Route    | Route    | Route     | Route  | Route | Route | Route | Route | Route |
|     | Route 6 | Route 7 | 12    | 13    | 34    | 92       | 93       | 94        | 96     | 98    | 217   | 222   | 250   | 251   |
| JAN | 72      | 197     | 125   | 83    | 114   | 113      | 62       | 82        | 105    | 115   | 73    | 243   | 68    | 160   |
| FEB | 52      | 131     | 122   | 105   | 141   | 113      | 53       | 58        | 171    | 85    | 57    | 128   | 71    | 177   |
| MAR | 83      | 219     | 199   | 113   | 130   | 124      | 47       | 51        | 262    | 111   | 34    | 184   | 168   | 251   |
| APR | 93      | 229     | 170   | 74    | 160   | 128      | 59       | 79        | 345    | 163   | 38    | 210   | 115   | 243   |
| MAY | 130     | 430     | 131   | 100   | 160   | 111      | 57       | 55        | 376    | 249   | 133   | 235   | 204   | 276   |
| JUN | 162     | 184     | 143   | 155   | 152   | 88       | 55       | 63        | 341    | 129   | 424   | 246   | 238   | 304   |