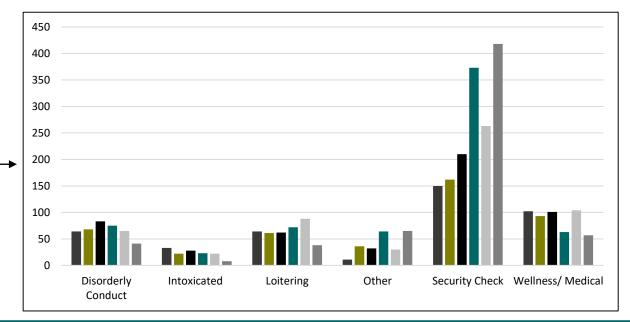

|     | Disorderly<br>Conduct | Intoxicated | Loitering | Other | Security<br>Check | Wellness/<br>Medical |
|-----|-----------------------|-------------|-----------|-------|-------------------|----------------------|
| JAN | 64                    | 33          | 64        | 11    | 150               | 102                  |
| FEB | 68                    | 22          | 61        | 36    | 162               | 93                   |
| MAR | 83                    | 28          | 62        | 32    | 210               | 101                  |
| APR | 75                    | 23          | 72        | 64    | 373               | 63                   |
| MAY | 65                    | 22          | 88        | 30    | 263               | 104                  |
| JUN | 41                    | 8           | 38        | 65    | 418               | 57                   |