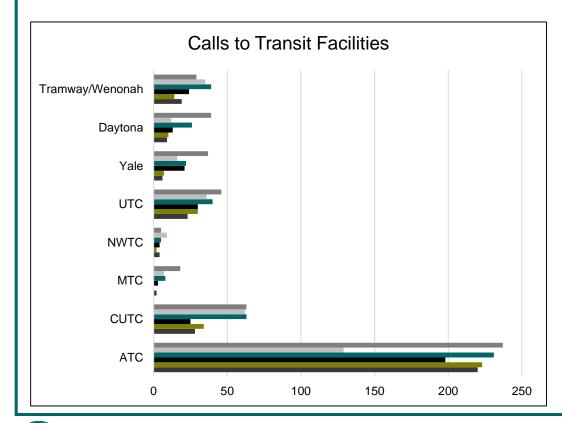

### **SECURITY CALLS BY LOCATION**

**Total Monthly Calls** June: 653 May: 612 April: 703 March: 600 February: 485 January: 463

June May April March February January

# SECURITY CALLS BY LOCATION

Figure S1

| Month | ATC | CUTC | MTC | NWTC | UTC | Yale | Daytona | Tramway/<br>Wenonah |
|-------|-----|------|-----|------|-----|------|---------|---------------------|
| JAN   | 220 | 28   | 2   | 4    | 23  | 6    | 9       | 19                  |
| FEB   | 223 | 34   | 0   | 2    | 30  | 7    | 10      | 14                  |
| MAR   | 198 | 25   | 3   | 4    | 30  | 21   | 13      | 24                  |
| APR   | 231 | 63   | 8   | 5    | 40  | 22   | 26      | 39                  |
| MAY   | 129 | 62   | 7   | 9    | 36  | 16   | 12      | 35                  |
| JUN   | 237 | 63   | 18  | 5    | 46  | 37   | 39      | 29                  |