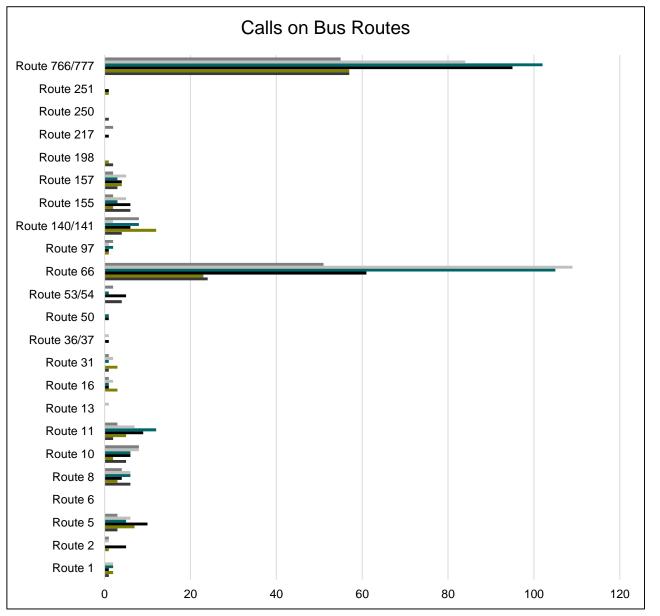

Figure S2

|     | Route 1 | Route 2 | Route 5 | Route 6 | Route 8 | Route<br>10 | Route<br>11 | Route<br>13 | Route<br>16 | Route<br>31 | Route<br>36/37 | Route<br>50 | Route 53/54 | Route<br>66 | Route<br>97 | Route<br>140/141 | Route<br>155 | Route<br>157 | Route<br>198 | Route<br>217 | Route<br>250 | Route<br>251 | Route<br>766/777 |
|-----|---------|---------|---------|---------|---------|-------------|-------------|-------------|-------------|-------------|----------------|-------------|-------------|-------------|-------------|------------------|--------------|--------------|--------------|--------------|--------------|--------------|------------------|
| JAN | 1       | 0       | 3       | 0       | 6       | 5           | 2           | 0           | 0           | 1           | 0              | 0           | 4           | 24          | 0           | 4                | 6            | 3            | 2            | 0            | 1            | 0            | 57               |
| FEB | 2       | 1       | 7       | 0       | 3       | 2           | 5           | 0           | 3           | 3           | 0              | 0           | 0           | 23          | 1           | 12               | 2            | 4            | 1            | 0            | 0            | 1            | 57               |
| MAR | 1       | 5       | 10      | 0       | 4       | 6           | 9           | 0           | 1           | 0           | 1              | 1           | 5           | 61          | 1           | 6                | 6            | 4            | 0            | 1            | 0            | 1            | 95               |
| APR | 2       | 0       | 5       | 0       | 6       | 6           | 12          | 0           | 1           | 1           | 0              | 1           | 1           | 105         | 2           | 8                | 3            | 3            | 0            | 0            | 0            | 0            | 102              |
| MAY | 2       | 1       | 6       | 0       | 6       | 8           | 7           | 1           | 2           | 2           | 1              | 0           | 0           | 109         | 1           | 2                | _            | 5            | 0            | 0            | 0            | 0            | 84               |
|     |         |         | 0       | 0       | 0       | 0           |             | l l         |             |             |                | U           | U           | 109         |             |                  | 5            | 3            | U            | U            | 0            | U            |                  |
| JUN | 0       | 1       | 3       | 0       | 4       | 8           | 3           | 0           | 1           | 1           | 0              | 0           | 2           | 51          | 2           | 8                | 2            | 2            | 0            | 2            | 0            | 0            | 55               |