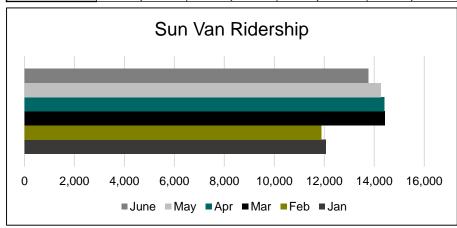

## PARATRANSIT/SUN VAN

|       | Paratrans | sit (Sun Van) | Ridership |         |
|-------|-----------|---------------|-----------|---------|
| Month | FY19      | FY20          | FY21      | FY22    |
| JUL   | 20,659    | 20,732        | 6,786     | 10,901  |
| AUG   | 23,534    | 22,168        | 7,031     | 12,623  |
| SEP   | 21,363    | 21,228        | 7,127     | 13,165  |
| ОСТ   | 24,424    | 23,554        | 7,479     | 14,007  |
| NOV   | 21,388    | 19,867        | 5,800     | 12,727  |
| DEC   | 19,004    | 19,496        | 6,094     | 12,097  |
| JAN   | 22,085    | 21,475        | 6,331     | 12,064  |
| FEB   | 20,686    | 20,618        | 6,179     | 11,874  |
| MAR   | 21,993    | 12,795        | 8,165     | 14,412  |
| APR   | 22,936    | 3,809         | 9,589     | 14,395  |
| MAY   | 20,937    | 4,296         | 9,519     | 14,267  |
| JUN   | 19,741    | 6,348         | 10,215    | 13,756  |
| Total | 258,750   | 196,386       | 90,315    | 156,288 |